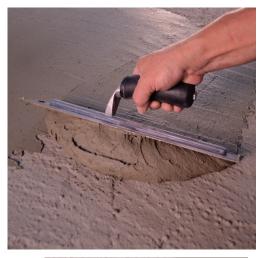

# **Moisture Resistant Patch for Concrete to Receive ARDEX Moisture Control Systems**

ARDEX MRP™ is a trowel-grade, cementitious patching and smoothing compound for filling and repairing heavily profiled indoor concrete on all grade levels prior to installing ARDEX Moisture Control Systems. ARDEX MRP produces a surface finish that does not require profiling.

#### Installation

- Packaging: 20 lb. (9 kg)
- Coverage: 35 sq. ft. per bag at 1/8" (3.2 m<sup>2</sup> at 3 mm)
- Pot life: 20 minutes
  Walkable: 3 to 4 hours
- Install ARDEX MC™ Moisture Control Systems: 16 hours