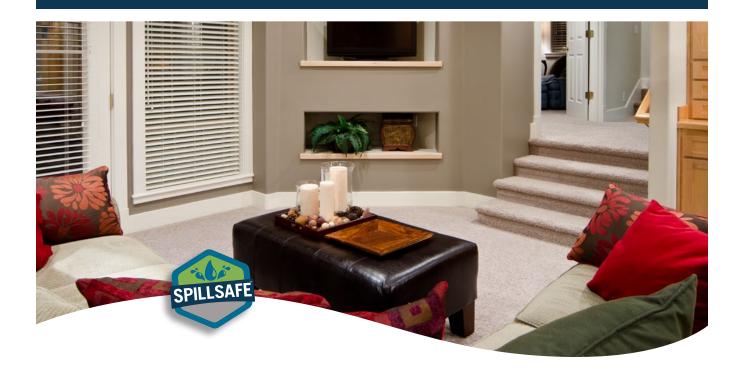

## Pet Protection with SpillSafe Moisture Barrier Technology

- Excellent for use in pet friendly homes
- Protects carpet cushion and subfloor from liquids
- Aids in cleaning by keeping liquids from absorbing into carpet cushion or subfloors