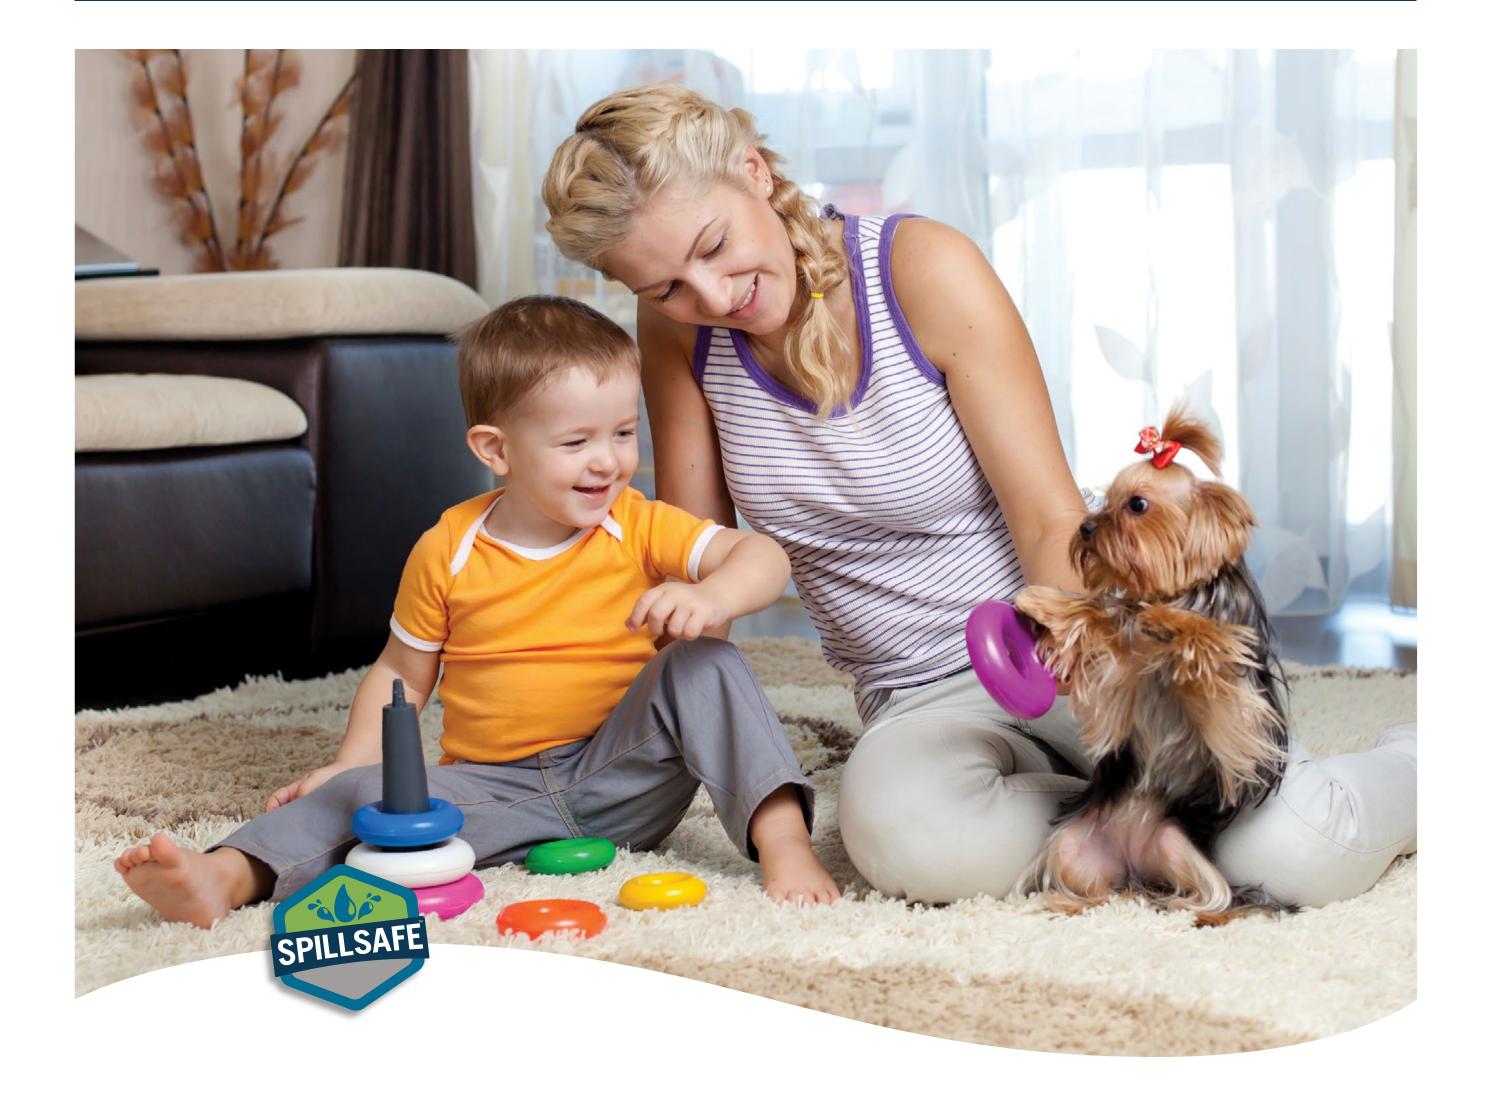

## PET BLOCKER

Premium Blue Gel Fine Grind Carpet Cushion with Attached SpillSafe Moisture Barrier

Density (lb/cft): 8

Backing: SpillSafe Moisture Barrier
FHA: Class II Heavy Traffic
Roll Size: 6' x 30' - 20 sq yd/rolls
Warranty: Life of the Home
Thickness (in.): 15/32"

## Pet Protection with Fine Grind SpillSafe Moisture Barrier Technology

- Excellent for use in pet friendly homes
- Protects carpet cushion and subfloor from liquids
- Aids in cleaning by keeping liquids from absorbing into carpet cushion or subfloors