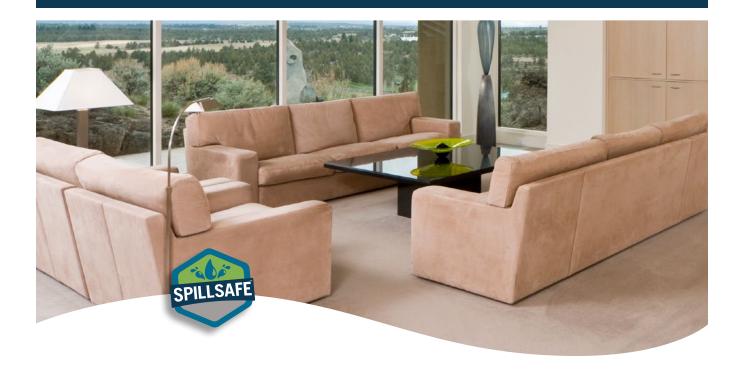

# MASTERGUARD

Premium Carpet Cushion with Attached SpillSafe Moisture Barrier

### Pet Protection with SpillSafe Moisture Barrier Technology

- Excellent for use in pet friendly homes
- Protects carpet cushion and subfloor from liquids
- Aids in cleaning by keeping liquids from absorbing into carpet cushion or subfloors