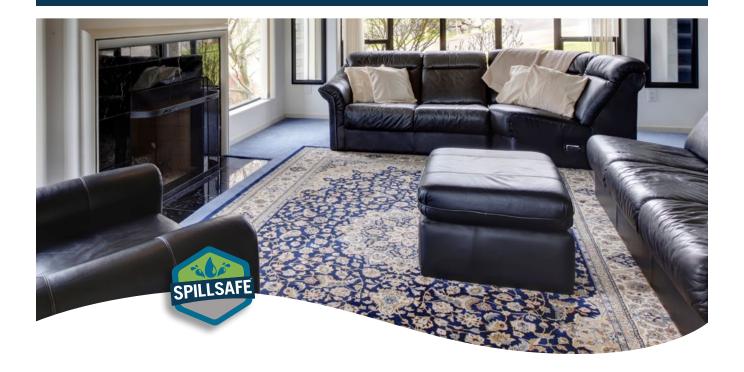

# **BLACK DIAMOND**

Premium Carpet Cushion with Attached SpillSafe Moisture Barrier

## Pet Protection with SpillSafe Moisture Barrier Technology

- Excellent for use in pet friendly homes
- Protects carpet cushion and subfloor from liquids
- Aids in cleaning by keeping liquids from absorbing into carpet cushion or subfloors